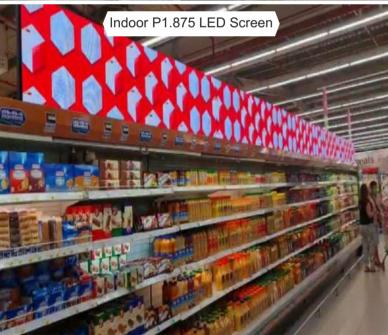

### Our Successful LED Screen Projects

Outdoor P6 LED Screen

Social awareness program joined hands with Dubai Police & Total in Creating Traffic parks in different school.

Design, build & maintenance with background structure, protruded logo with LED illumination.