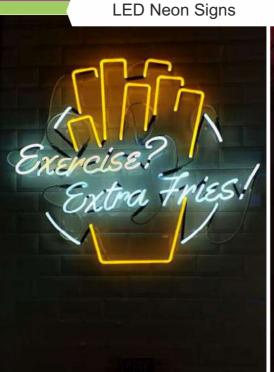

## Custom made display stands

3D Signs **Internal Signs** CASHIER WASHROOMS ACCOUNTS RECEIVABLE PARLORS A & B ELEVATOR EXAM ROOM 10 FREVO·> 2507-2512 ≪ FLOW Therapy Room VIP Custom Mr I McCabe Head of Department SEAGRILL Neon Signs Custom made 3D molded letters Helium balloons, Custom made acrylic box, Table flags