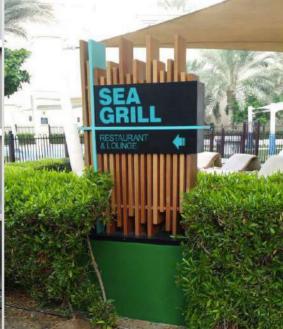

## Custom made display stands

3D Signs **Internal Signs** CASHIER WASHROOMS ACCOUNTS RECEIVABLE PARLORS A & B ELEVATOR EXAM ROOM 10 FREVO·> 2507-2512 ≪ FLOW Therapy Room VIP Custom Mr I McCabe Head of Department SEAGRILL Neon Signs Custom made 3D molded letters Helium balloons, Custom made acrylic box, Table flags