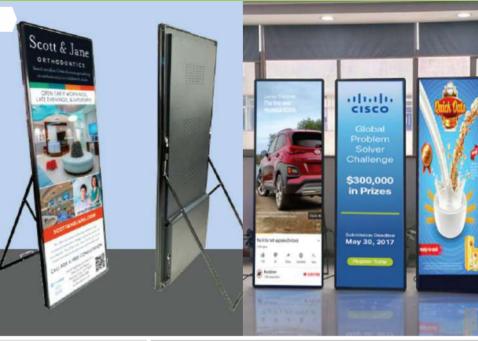

## Custom made display stands

3D Signs **Internal Signs** CASHIER WASHROOMS ACCOUNTS RECEIVABLE PARLORS A & B ELEVATOR EXAM ROOM 10 FREVO·> 2507-2512 ≪ FLOW Therapy Room VIP Custom Mr I McCabe Head of Department SEAGRILL Neon Signs Custom made 3D molded letters Helium balloons, Custom made acrylic box, Table flags