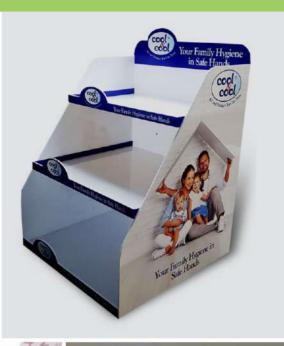

## Custom made display stands

3D Signs **Internal Signs** CASHIER WASHROOMS ACCOUNTS RECEIVABLE PARLORS A & B ELEVATOR EXAM ROOM 10 FREVO·> 2507-2512 ≪ FLOW Therapy Room VIP Custom Mr I McCabe Head of Department SEAGRILL Neon Signs Custom made 3D molded letters Helium balloons, Custom made acrylic box, Table flags