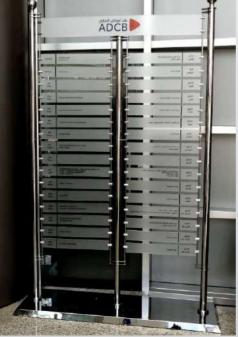

## Custom made display stands

3D Signs **Internal Signs** CASHIER WASHROOMS ACCOUNTS RECEIVABLE PARLORS A & B ELEVATOR EXAM ROOM 10 FREVO·> 2507-2512 ≪ FLOW Therapy Room VIP Custom Mr I McCabe Head of Department SEAGRILL Neon Signs Custom made 3D molded letters Helium balloons, Custom made acrylic box, Table flags