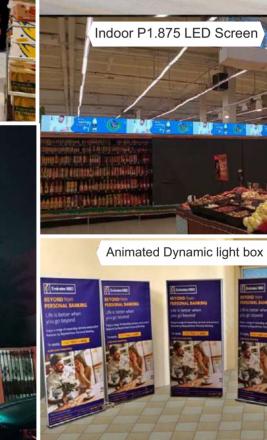

### Our Successful LED Screen Projects

Outdoor P6 LED Screen

Social awareness program joined hands with Dubai Police & Total in Creating Traffic parks in different school.

Design, build & maintenance with background structure, protruded logo with LED illumination.