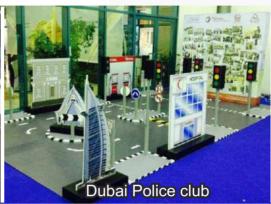

### Our Successful LED Screen Projects

Outdoor P6 LED Screen

Social awareness program joined hands with Dubai Police & Total in Creating Traffic parks in different school.

Design, build & maintenance with background structure, protruded logo with LED illumination.